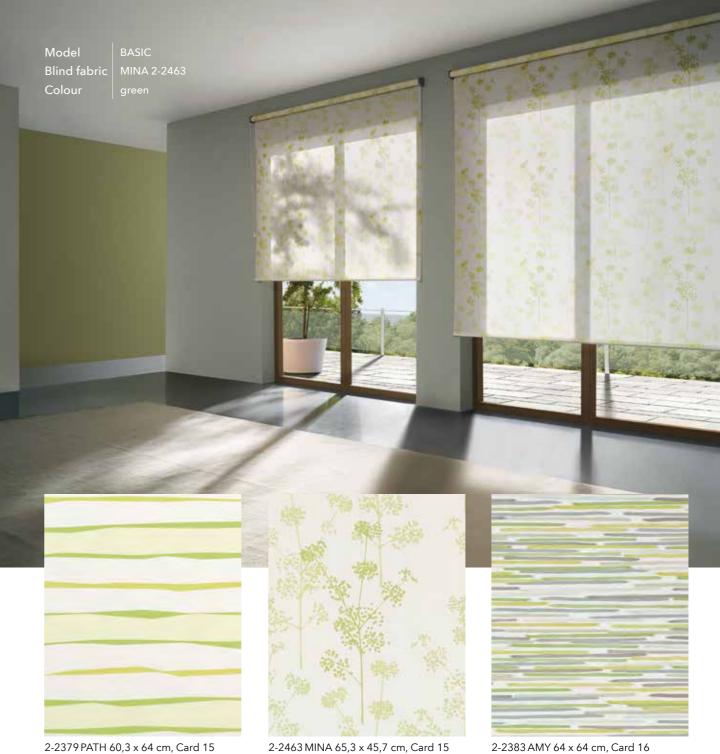

2-2377 PATH 60,3 x 64 cm, Card 11

4-2458 MYA 91,4 x 91,4 cm, Card 10

2-2462 MINA 65,3 x 45,7 cm, Card 12

4-2410 MAPS 36,2 x 72,5 cm, Card 10

2-2247 FLIP 41,8 x 24,4 cm, Card 12

Constantly changing urban worlds with experimental architecture, light piercing glass façades, distinctive masonry, multi-layered concrete surfaces and dark asphalt provide the creative input.

Our exclusive MHZ patterns and uni-fabric in colours from grey to deep black are derived from this palette.

| 1

Merging, flowing, horizontal layers structure soft changing colour nuances in permanently changing water reflections. Manifested in the MHZ Roller Blind print patterns AMY, PATH and FLIP in blue to petrol tones.