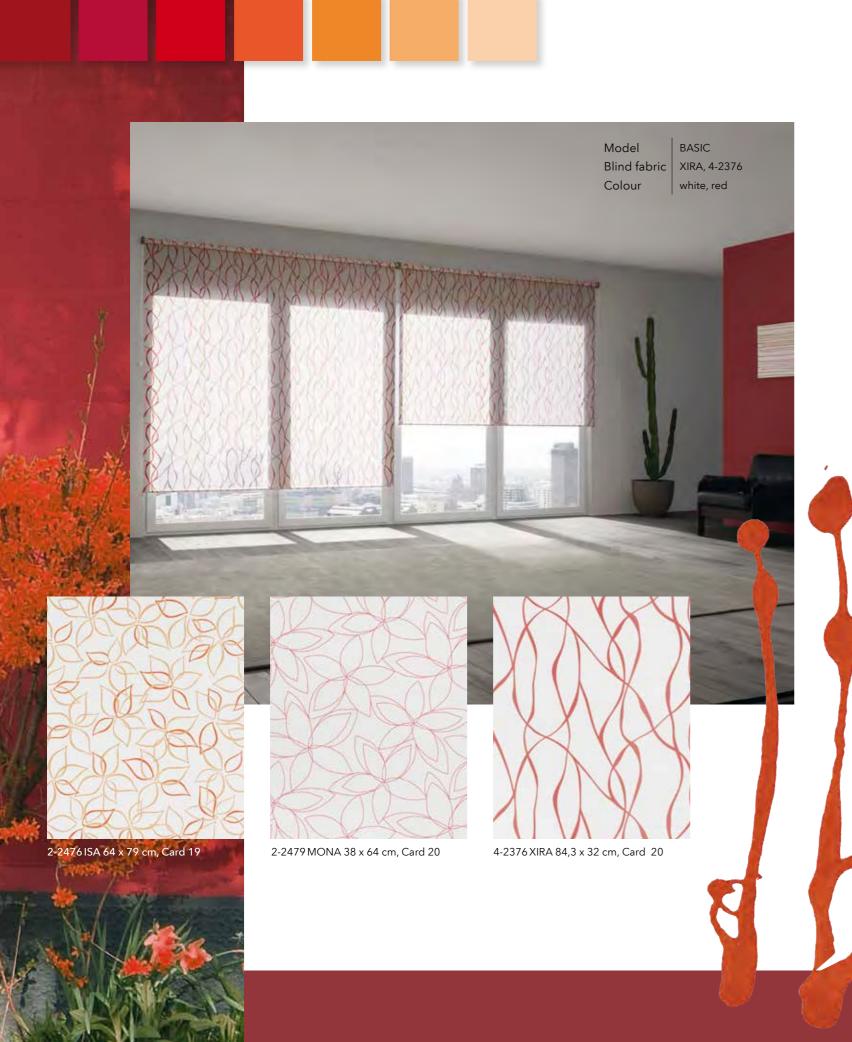

#### DYNAMIC RED

Temperamental, full orange and red tones in delicate organic forms on a white base are dynamic without being too dominating.

The photo taken in Italy of a bizarre masonry wall with burned bricks provides the impulse for the print pattern FLIP.

2-2249 FLIP 41,8 x 24,4 cm, Card 19