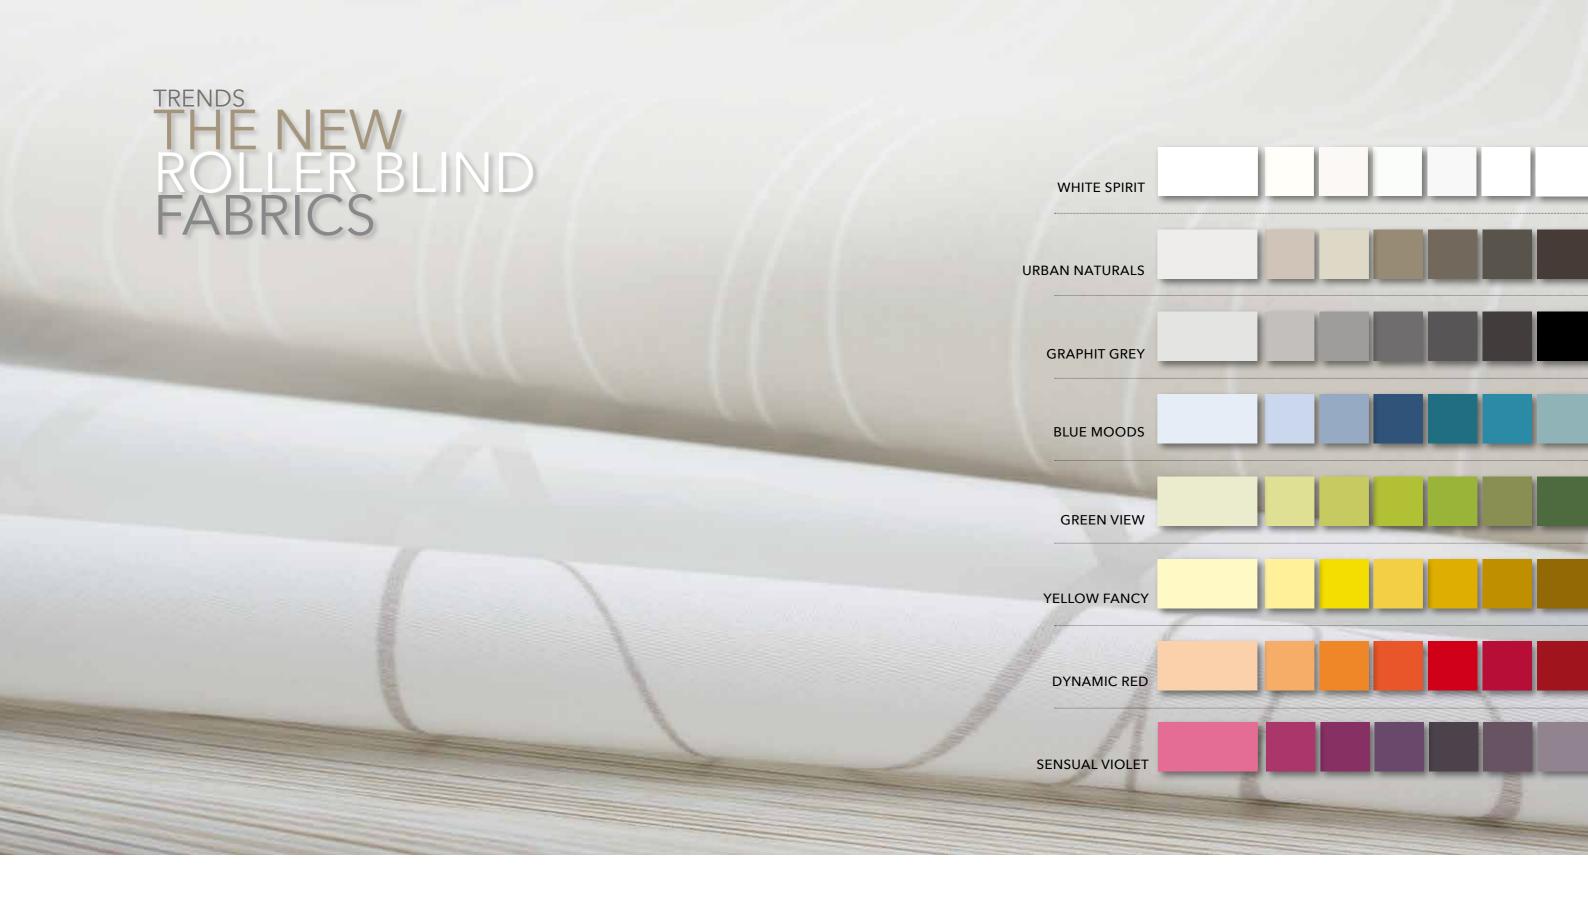

White, off-white, all shades of grey and natural tones are very much in demand and all facets of blue to petrol are up and coming. These are juxtaposed next to desert sand inspired yellow to ochre nuances, soft to intense green variations, and sun drenched orange and red shades and sensible, powder violet tones. In addition, more technically oriented metallic surfaces play a major role.

## WHITE SPIRIT

White and new off-white tones focus on the essentials on texture and pattern. Both placative, graphic, as well as sweeping, floral motifs are highlighted through the strength of white and off-white tones and provide your surroundings with a sense of authenticity.

4-2419 MAPS 32,2 x 72,5 cm, Card 2

4-2619 SALPI 64 x 64 cm, Card 2

3-2396 WHISPER 40,3 x 91,4 cm, Card 3

3-2503 ZOLO 31 x 69 cm, Card 1

Organic contours, forms and structures of the motifs in harmonious brown and taupe tones reflect nature as a source of inspiration.

### URBAN NATURALS

2-2103 LYLO 32 x 64 cm, Card 7

2-2104 LYN 14,7 x 16 cm, Card 7

2-2478 MONA 38 x 64 cm, Card 6

12 |

2-2114 LYN 14,7 x 16 cm, Card 9

3-1639 ZIP 17,5 x 32 cm, Card 12

2-2116 LYLO 32 x 64 cm, Card 9

### GREEN VIEW

A collection with green in yellow to blue shades is a must have. Views of green landscapes with botanical motifs transform into new patters, that project images of intact nature.

4-2374 XIRA 84,3 x 32 cm, Card 16

#### YELLOW FANCY

4-2375 XIRA 84,3 x 32 cm, Card 17

2-2496 JOY 45,7 x 45,7 cm, Card 17

2-2475 ISA 64 x 79 cm, Card 18

#### DYNAMIC RED

Temperamental, full orange and red tones in delicate organic forms on a white base are dynamic without being too dominating.

The photo taken in Italy of a bizarre masonry wall with burned bricks provides the impulse for the print pattern FLIP.

### SENSUAL VIOLET

Vibrant pink and berry tones create the pattern with a young and fresh statement. Sweeping motifs in trendy powder violet and mauve tones are particularly feminine and precious.

2-2222 DARCY 91,4 x 91,4 cm, Card 22