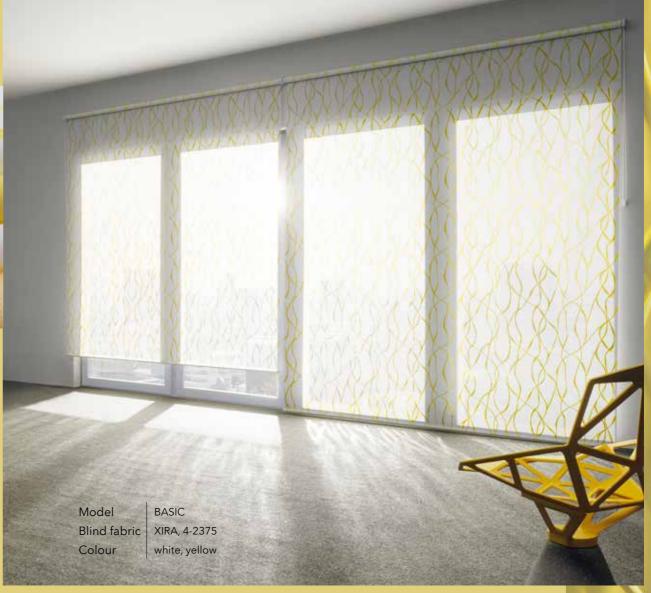

#### YELLOW FANCY

4-2375 XIRA 84,3 x 32 cm, Card 17

2-2496 JOY 45,7 x 45,7 cm, Card 17

2-2475 ISA 64 x 79 cm, Card 18