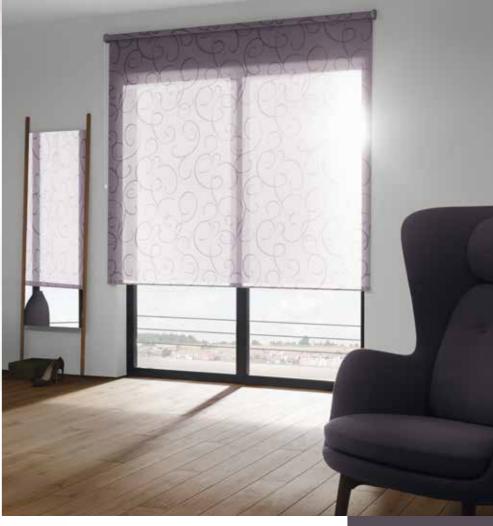

### SENSUAL VIOLET

Vibrant pink and berry tones create the pattern with a young and fresh statement. Sweeping motifs in trendy powder violet and mauve tones are particularly feminine and precious.

2-2222 DARCY 91,4 x 91,4 cm, Card 22

#### FABRICS ANDHARDWARE

Perfectly combined - the MHZ Roller Blind.

A MHZ Roller Blind Collection not only consists of the newest trend inspired roller blind fabrics - but it is the hardware that turns the hanging into a functional sun protection system.