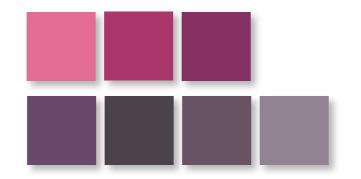

### SENSUAL VIOLET

Vibrant pink and berry tones create the pattern with a young and fresh statement. Sweeping motifs in trendy powder violet and mauve tones are particularly feminine and precious.

2-2222 DARCY 91,4 x 91,4 cm, Card 22