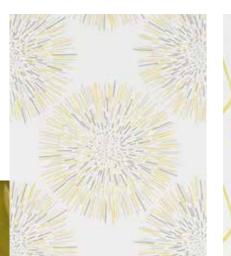

#### YELLOW FANCY

4-2375 XIRA 84,3 x 32 cm, Card 17

2-2496 JOY 45,7 x 45,7 cm, Card 17

2-2475 ISA 64 x 79 cm, Card 18