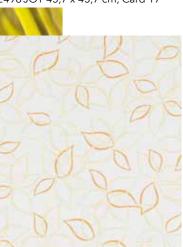

#### YELLOW FANCY

4-2375 XIRA 84,3 x 32 cm, Card 17

2-2496 JOY 45,7 x 45,7 cm, Card 17

2-2475 ISA 64 x 79 cm, Card 18