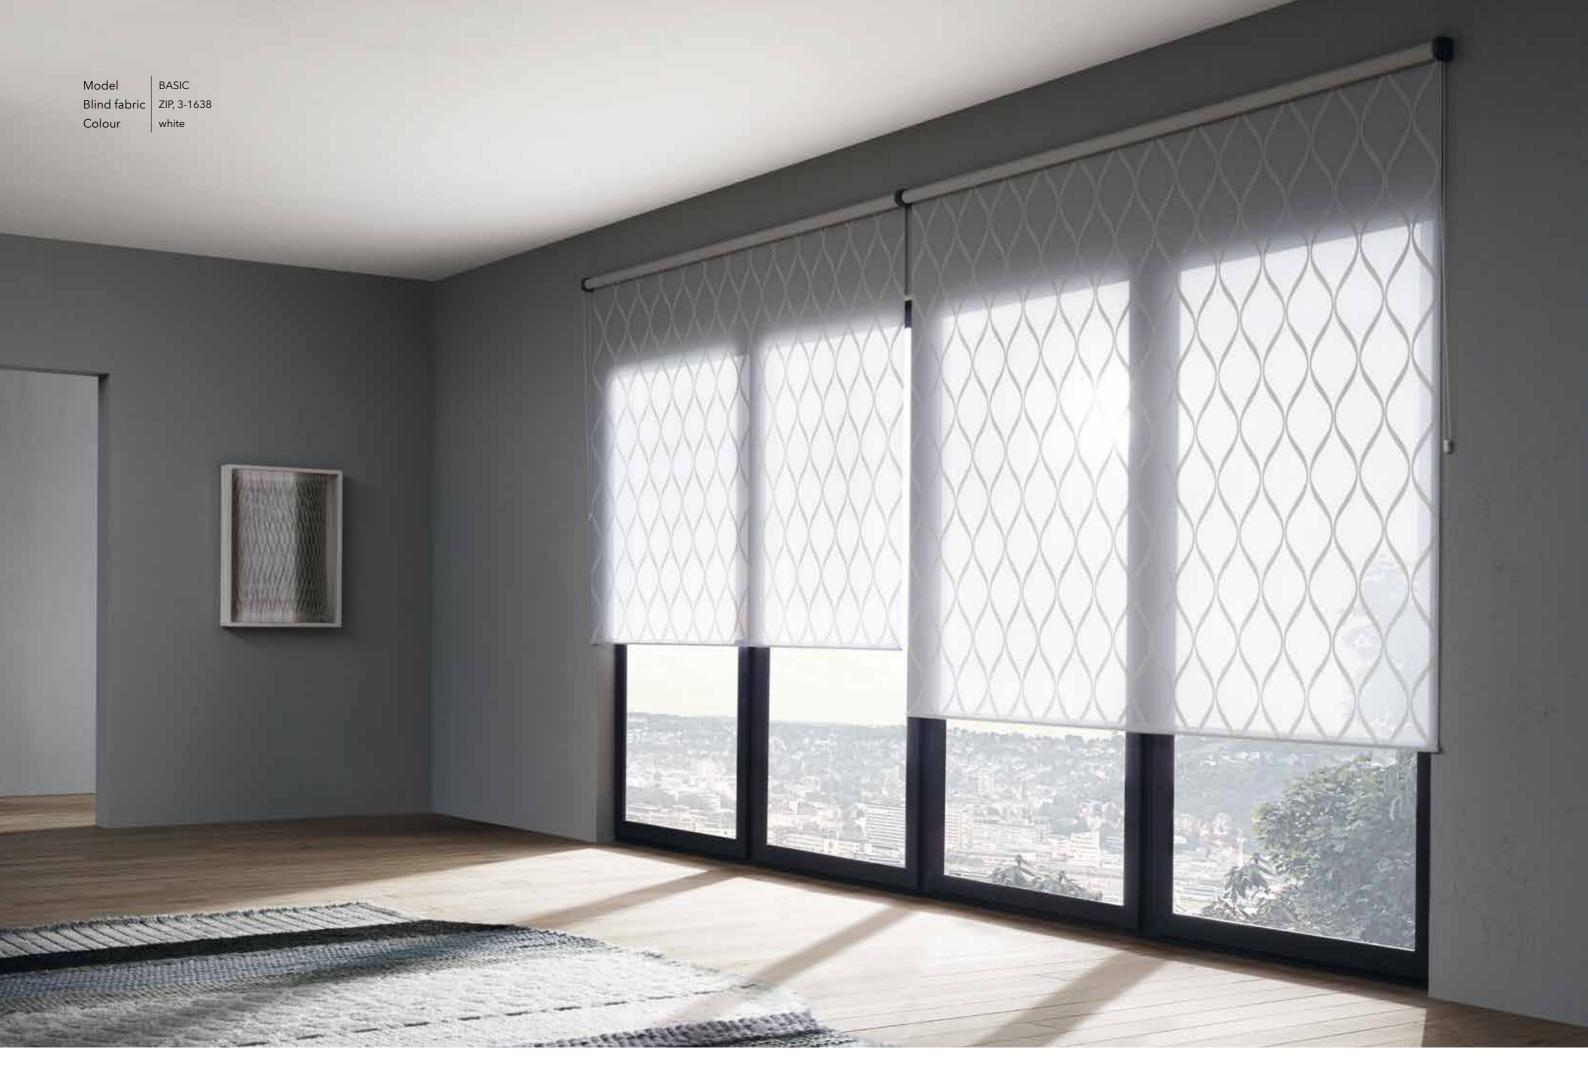

## WHITE SPIRIT

White and new off-white tones focus on the essentials on texture and pattern. Both placative, graphic, as well as sweeping, floral motifs are highlighted through the strength of white and off-white tones and provide your surroundings with a sense of authenticity.