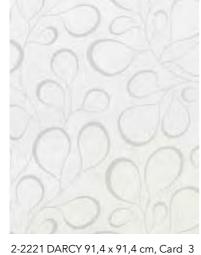

### SENSUAL VIOLET

Vibrant pink and berry tones create the pattern with a young and fresh statement. Sweeping motifs in trendy powder violet and mauve tones are particularly feminine and precious.

2-2222 DARCY 91,4 x 91,4 cm, Card 22