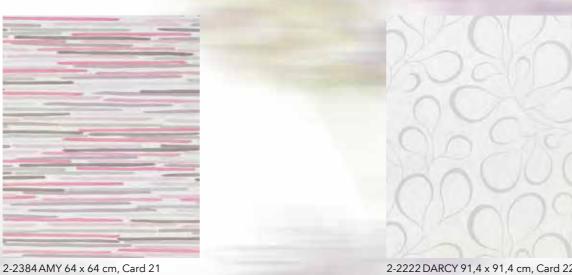

2-2381 AMY 64 x 64 cm, Card 6

2-2494 JOY 45,7 x 45,7 cm, Card 8

4-2457 MYA 91,4 x 91,4 cm, Card 6

### SENSUAL VIOLET

Vibrant pink and berry tones create the pattern with a young and fresh statement. Sweeping motifs in trendy powder violet and mauve tones are particularly feminine and precious.

2-2222 DARCY 91,4 x 91,4 cm, Card 22