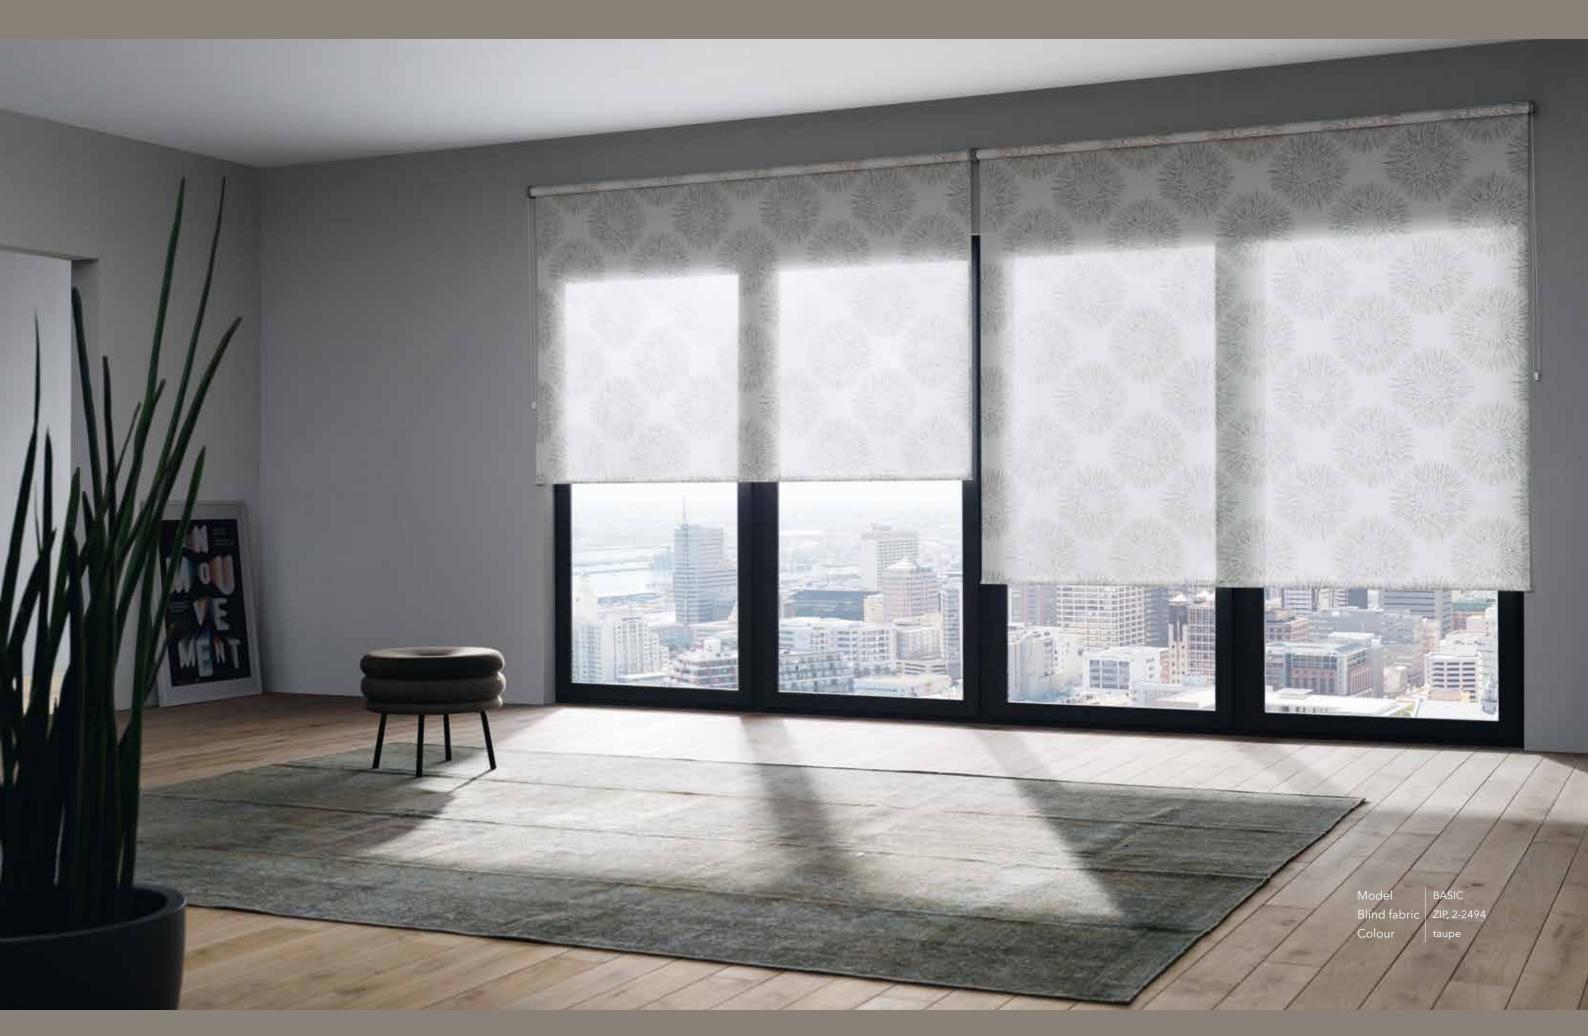

### URBAN NATURALS

2-2103 LYLO 32 x 64 cm, Card 7

2-2104 LYN 14,7 x 16 cm, Card 7

2-2478 MONA 38 x 64 cm, Card 6

12 |

2-2114 LYN 14,7 x 16 cm, Card 9

3-1639 ZIP 17,5 x 32 cm, Card 12

2-2116 LYLO 32 x 64 cm, Card 9

Our exclusive MHZ patterns and uni-fabric in colours from grey to deep black are derived from this palette.

| 1

Merging, flowing, horizontal layers structure soft changing colour nuances in permanently changing water reflections. Manifested in the MHZ Roller Blind print patterns AMY, PATH and FLIP in blue to petrol tones.