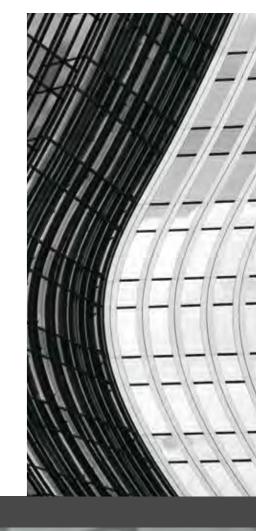

2-2377 PATH 60,3 x 64 cm, Card 11

4-2458 MYA 91,4 x 91,4 cm, Card 10

2-2462 MINA 65,3 x 45,7 cm, Card 12

4-2410 MAPS 36,2 x 72,5 cm, Card 10

2-2247 FLIP 41,8 x 24,4 cm, Card 12

Constantly changing urban worlds with experimental architecture, light piercing glass façades, distinctive masonry, multi-layered concrete surfaces and dark asphalt provide the creative input.

Our exclusive MHZ patterns and uni-fabric in colours from grey to deep black are derived from this palette.

| 1

Merging, flowing, horizontal layers structure soft changing colour nuances in permanently changing water reflections. Manifested in the MHZ Roller Blind print patterns AMY, PATH and FLIP in blue to petrol tones.