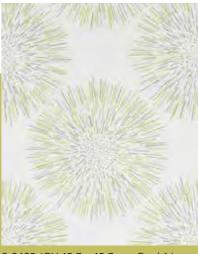

### GREEN VIEW

A collection with green in yellow to blue shades is a must have. Views of green landscapes with botanical motifs transform into new patters, that project images of intact nature.

4-2374 XIRA 84,3 x 32 cm, Card 16

2-2495 JOY 45,7 x 45,7 cm, Card 16