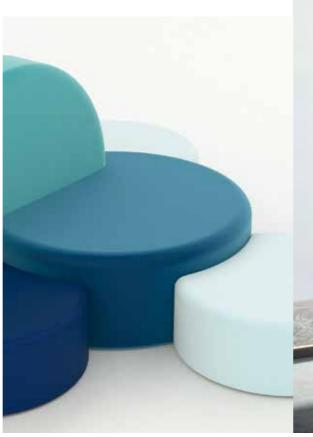

### SENSUAL VIOLET

Vibrant pink and berry tones create the pattern with a young and fresh statement. Sweeping motifs in trendy powder violet and mauve tones are particularly feminine and precious.

2-2222 DARCY 91,4 x 91,4 cm, Card 22