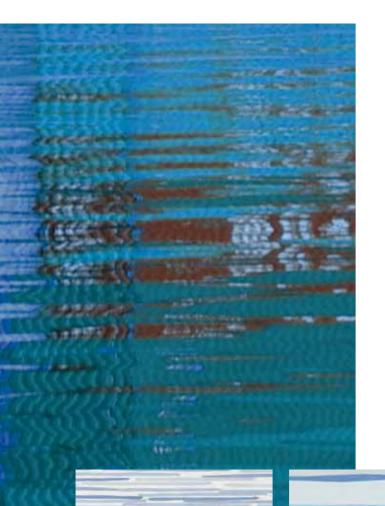

Our exclusive MHZ patterns and uni-fabric in colours from grey to deep black are derived from this palette.

| 1

Merging, flowing, horizontal layers structure soft changing colour nuances in permanently changing water reflections. Manifested in the MHZ Roller Blind print patterns AMY, PATH and FLIP in blue to petrol tones.