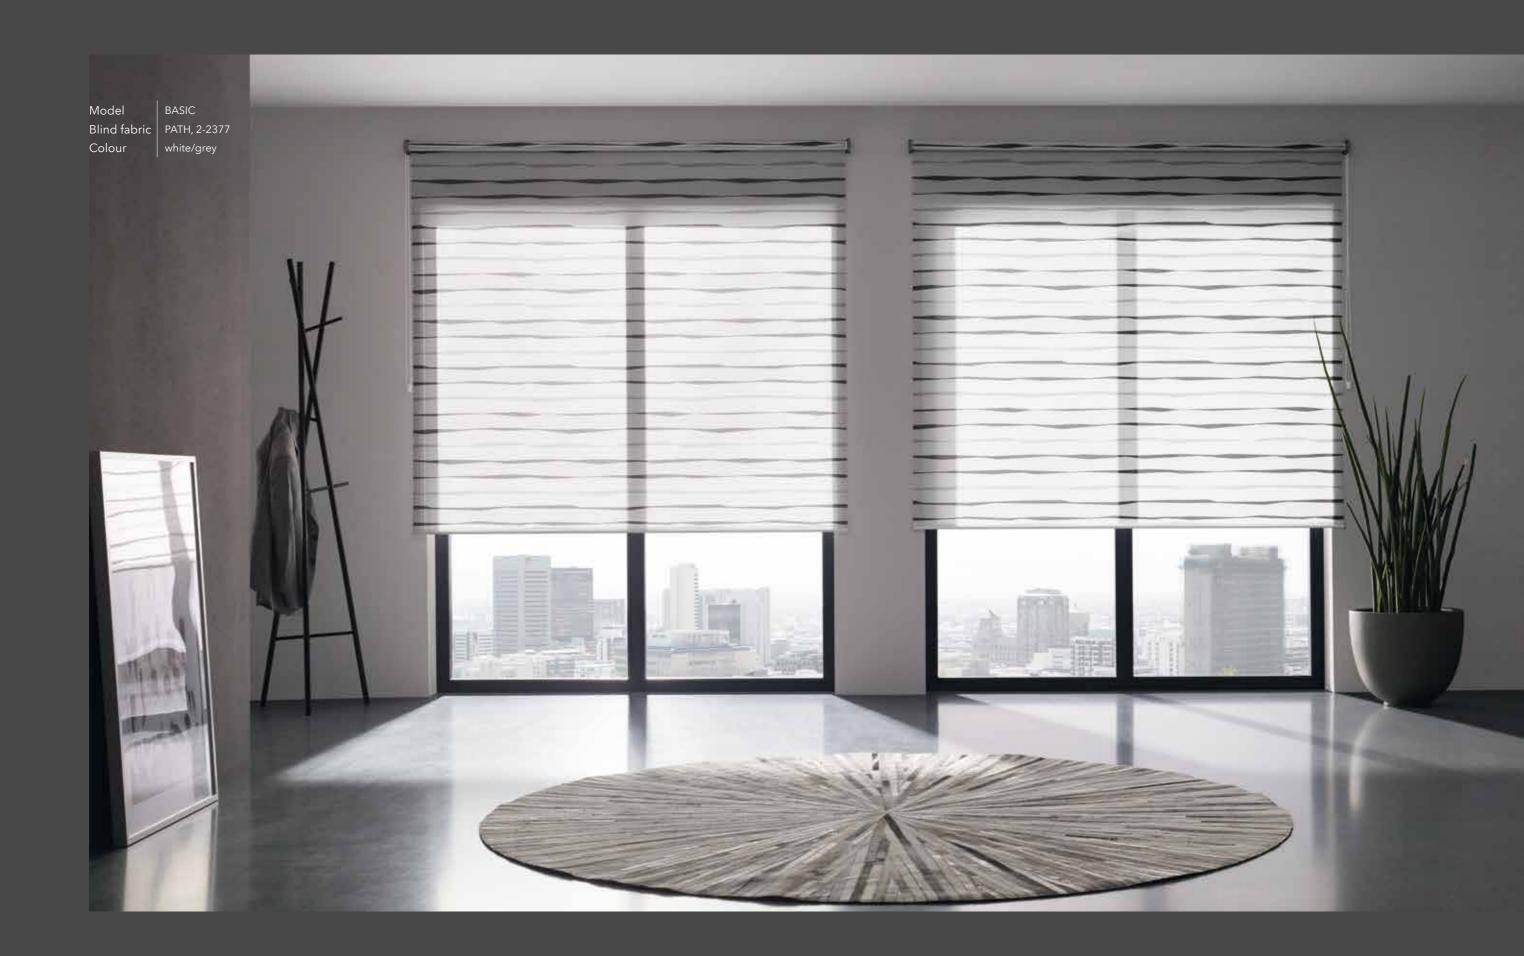

2-2377 PATH 60,3 x 64 cm, Card 11

4-2458 MYA 91,4 x 91,4 cm, Card 10

2-2462 MINA 65,3 x 45,7 cm, Card 12

4-2410 MAPS 36,2 x 72,5 cm, Card 10

2-2247 FLIP 41,8 x 24,4 cm, Card 12

Constantly changing urban worlds with experimental architecture, light piercing glass façades, distinctive masonry, multi-layered concrete surfaces and dark asphalt provide the creative input.